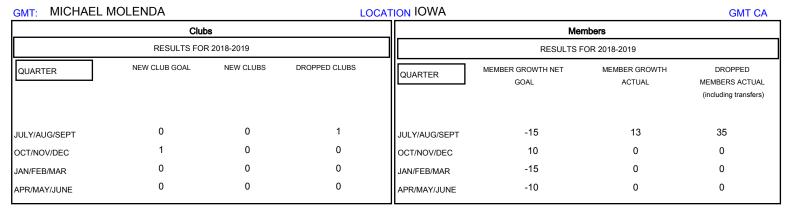

## District 9 MC

Results as of: 08/31/2018

| DROPPED CLUBS: 1  DROPPED MEMBERS |          | 7 CLUBS OF 45 ADDED 1 OR MORE NEW MEMBERS  | GENDER DISTRIBUTION  MALE 777 (77.54%)  FEMALE 225 (22.46%)  Women Percentage Fiscal Year Goal: 23% |     |
|-----------------------------------|----------|--------------------------------------------|-----------------------------------------------------------------------------------------------------|-----|
| DECEASED                          | 6        | CLICK HERE FOR CUMULATIVE  MEMBERSHIP DATA | TOTAL FAMILY UNIT MEMBERS                                                                           | 240 |
| CLUB CANCELLED OTHER              | 15<br>14 |                                            | FAMILY MEMBERS PAYING HALF                                                                          | 123 |
| TOTAL                             | 35       |                                            |                                                                                                     |     |