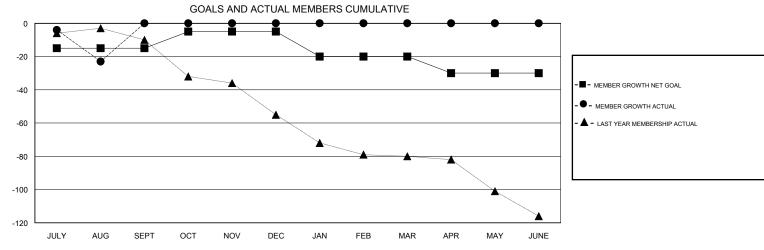

## District 9 MC

Results as of: 08/31/2018

| DROPPED CLUBS: 1  DROPPED MEMBERS |          | 7 CLUBS OF 45 ADDED 1 OR MORE NEW MEMBERS  | GENDER DISTRIBUTION  MALE 777 (77.54%)  FEMALE 225 (22.46%)  Women Percentage Fiscal Year Goal: 23% |     |
|-----------------------------------|----------|--------------------------------------------|-----------------------------------------------------------------------------------------------------|-----|
| DECEASED                          | 6        | CLICK HERE FOR CUMULATIVE  MEMBERSHIP DATA | TOTAL FAMILY UNIT MEMBERS                                                                           | 240 |
| CLUB CANCELLED OTHER              | 15<br>14 |                                            | FAMILY MEMBERS PAYING HALF                                                                          | 123 |
| TOTAL                             | 35       |                                            |                                                                                                     |     |